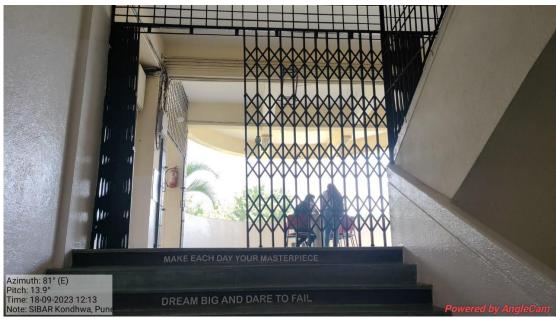

members to each and every student to cater to the concerns of its students.

 The building floor has barricades in the form of collapsible gates at floors where it is required from safety perspective.

# **GEO TAG PHOTOS OF IQAC CELL, BARRICADES & FIRE SAFETY MECHANISM**